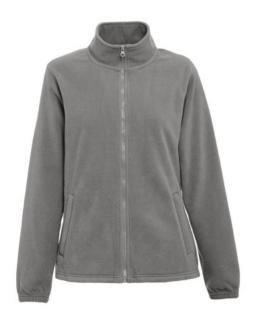

## THC GAMA WOMEN. WOMEN'S POLAR FLEECE JACKET

# **Specification**

100% polyester (300 g/m²) anti-pilling high-density women's fitted fleece jacket. Coloruer zipper and inner lining for greater comfort. Contains zippered side pockets and flap, elastic band on sleeves, elastic drawstring at the bottom and reinforcement ribbon on the inside of the collar. Sizes: S, M, L, XL, XXL