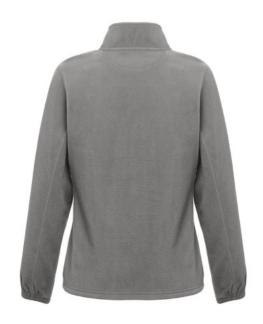

## THC GAMA WOMEN. WOMEN'S POLAR FLEECE JACKET

# **Specification**

100% polyester (300 g/m²) anti-pilling high-density women's fitted fleece jacket. Coloruer zipper and inner lining for greater comfort. Contains zippered side pockets and flap, elastic band on sleeves, elastic drawstring at the bottom and reinforcement ribbon on the inside of the collar. Sizes: S, M, L, XL, XXL